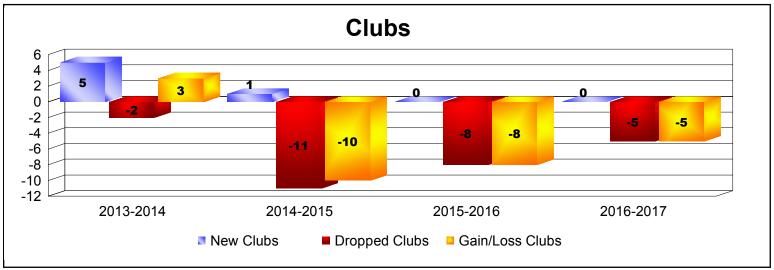

**Disbanded Districts**As of June 2017 Cumulative

| Year      | New<br>Clubs | Dropped<br>Clubs | Gain/<br>Loss<br>Clubs | New<br>Members | Charter<br>Members | Reinstate<br>Members | Transfer<br>Members | Total<br>Member<br>Added | Total<br>Members<br>Dropped | Gain/<br>Loss<br>Members |
|-----------|--------------|------------------|------------------------|----------------|--------------------|----------------------|---------------------|--------------------------|-----------------------------|--------------------------|
| 2013-2014 | 5            | -2               | 3                      | 16             | 179                | 1                    | 0                   | 196                      | -99                         | 97                       |
| 2014-2015 | 1            | -11              | -10                    | 48             | 37                 | 0                    | 2                   | 87                       | -273                        | -186                     |
| 2015-2016 | 0            | -8               | -8                     | 13             | 0                  | 1                    | 0                   | 14                       | -243                        | -229                     |
| 2016-2017 | 0            | -5               | -5                     | 0              | 0                  | 0                    | 0                   | 0                        | -110                        | -110                     |
| Average   | 2            | -7               | -5                     | 19             | 54                 | 1                    | 1                   | 74                       | -181                        | -107                     |