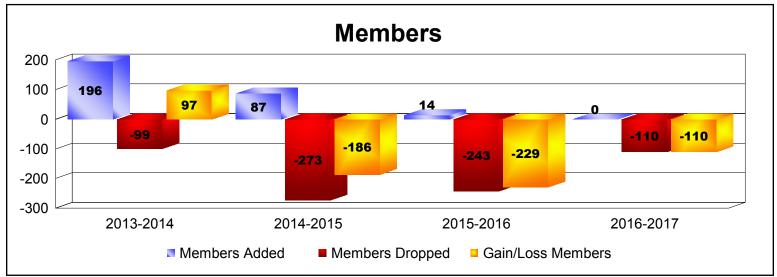

**Disbanded Districts**As of June 2017 Cumulative

| Year      | New<br>Clubs | Dropped<br>Clubs | Gain/<br>Loss<br>Clubs | New<br>Members | Charter<br>Members | Reinstate<br>Members | Transfer<br>Members | Total<br>Member<br>Added | Total<br>Members<br>Dropped | Gain/<br>Loss<br>Members |
|-----------|--------------|------------------|------------------------|----------------|--------------------|----------------------|---------------------|--------------------------|-----------------------------|--------------------------|
| 2013-2014 | 5            | -2               | 3                      | 16             | 179                | 1                    | 0                   | 196                      | -99                         | 97                       |
| 2014-2015 | 1            | -11              | -10                    | 48             | 37                 | 0                    | 2                   | 87                       | -273                        | -186                     |
| 2015-2016 | 0            | -8               | -8                     | 13             | 0                  | 1                    | 0                   | 14                       | -243                        | -229                     |
| 2016-2017 | 0            | -5               | -5                     | 0              | 0                  | 0                    | 0                   | 0                        | -110                        | -110                     |
| Average   | 2            | -7               | -5                     | 19             | 54                 | 1                    | 1                   | 74                       | -181                        | -107                     |